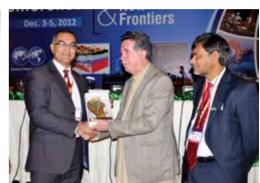

Mr. Zohaib Maqbool (ETS) presenting the technical paper at SPE Annual Technical Conference 2012.

Mr. Abdul Salam (ETS) presenting the technical paper at SPE Annual Technical Conference 2012.

Mr. Imran Qureshi (COO-ETS) receiving the recognition shield as Program Chairman-SPE and Pre-Conference Course Organizer of ATC-2012 from

Mr. Abdulrazaq Ali (CEO-ETS) receiving the SPE Corporate Membership Shield from the honourable Minister of Petroleum at ATC-2012.