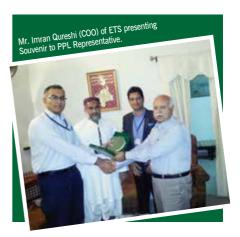

#### **Achievements**

Eastern Testing Services is highly committed to provide its clients with the state of the art perforation technology. Successfully and effective tubing conveyed perforation was performed at OGDCL Nashpa-3 well using CONE charges. To commemorate achieving appreciable result of perforation, ETS has presented the souvenirs to Operator, Joint Venture Partners and the team of professionals involved.