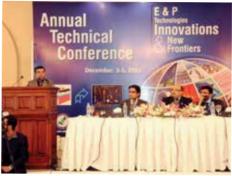

### SPE Annual Technical Conference 2012

Eastern Testing Services is actively involved in SPE (Society of Petroleum Engineers) activities and participates in SPE events regularly. ETS has presented two technical papers in Annual Technical Conference (ATC) 2012.

Mr. Zohaib Maqbool (ETS) presenting the technical paper at SPE Annual Technical Conference 2012.

Mr. Abdul Salam (ETS) presenting the technical paper at SPE Annual Technical Conference 2012.

Mr. Imran Qureshi (COO-ETS) receiving the recognition shield as Program Chairman-SPE and Pre-Conference Course Organizer of ATC-2012 from