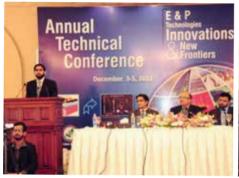

### SPE Annual Technical Conference 2012

Eastern Testing Services is actively involved in SPE (Society of Petroleum Engineers) activities and participates in SPE events regularly. ETS has presented two technical papers in Annual Technical Conference (ATC) 2012.

Mr. Zohaib Maqbool (ETS) presenting the technical paper at SPE Annual Technical Conference 2012.

Mr. Abdul Salam (ETS) presenting the technical paper at SPE Annual Technical Conference 2012.

Mr. Imran Qureshi (COO-ETS) receiving the recognition shield as Program Chairman-SPE and Pre-Conference Course Organizer of ATC-2012 from